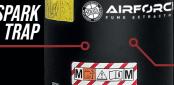

WELDING DETECTOR FOR AUTOMATIC START AND STOP

JET CLEAN AUTO FILTER CLEANING SYSTEM

SPARK TRAP

INDUSTRIAL M CLASS CARTRIDGE FILTER

| TECHNICAL DATA      | UNITS          | AIRFORCE M20      |
|---------------------|----------------|-------------------|
| Motor type          |                | 2 by-pass motors  |
| Power               | kW             | 2.4               |
| Voltage   Frequency | V   Hz         | 230   50          |
| Max vacuum          | mbar           | 250               |
| Max Suction         | m3/hr          | 300               |
| Max air flow        | CFM            | 224               |
| Noise Level         | dBA            | 72                |
| Capacity            |                | 20                |
| Dimensions          | mm (L x W X H) | 534 x 471 x 983   |
| Weight              | kg             | 38                |
| FILTRATION          |                |                   |
| Primary filter      |                | Class M cartridge |
| Secondary filter    |                | Spark trap        |
| Optional filter     |                | H14 cartridge     |