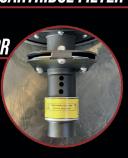

WELDING DETECTOR FOR AUTOMATIC START AND STOP

JET CLEAN AUTO FILTER CLEANING SYSTEM

SPARK TRAP

INDUSTRIAL M CLASS CARTRIDGE FILTER

| TECHNICAL DATA      | UNITS          | AIRFORCE M20      |
|---------------------|----------------|-------------------|
| Motor type          |                | 2 by-pass motors  |
| Power               | kW             | 2.4               |
| Voltage   Frequency | V   Hz         | 230   50          |
| Max vacuum          | mbar           | 250               |
| Max Suction         | m3/hr          | 300               |
| Max air flow        | CFM            | 224               |
| Noise Level         | dBA            | 72                |
| Capacity            |                | 20                |
| Dimensions          | mm (L x W X H) | 534 x 471 x 983   |
| Weight              | kg             | 38                |
| FILTRATION          |                |                   |
| Primary filter      |                | Class M cartridge |
| Secondary filter    |                | Spark trap        |
| Optional filter     |                | H14 cartridge     |