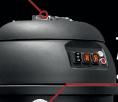

WELDING DETECTOR FOR AUTOMATIC START AND STOP

JET CLEAN AUTO FILTER CLEANING SYSTEM

SPARK TRAP

INDUSTRIAL M CLASS CARTRIDGE FILTER

| TECHNICAL DATA      | UNITS          | AIRFORCE M20      |
|---------------------|----------------|-------------------|
| Motor type          |                | 2 by-pass motors  |
| Power               | kW             | 2.4               |
| Voltage   Frequency | V   Hz         | 230   50          |
| Max vacuum          | mbar           | 250               |
| Max Suction         | m3/hr          | 300               |
| Max air flow        | CFM            | 224               |
| Noise Level         | dBA            | 72                |
| Capacity            |                | 20                |
| Dimensions          | mm (L x W X H) | 534 x 471 x 983   |
| Weight              | kg             | 38                |
| FILTRATION          |                |                   |
| Primary filter      |                | Class M cartridge |
| Secondary filter    |                | Spark trap        |
| Optional filter     |                | H14 cartridge     |