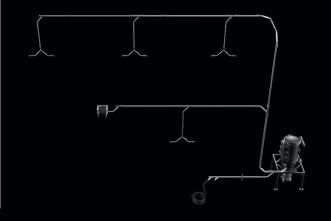

|
| Voltage   Frequency | V   Hz         | 230   50          |
| Max vacuum          | mbar           | 250               |
| Max Suction         | m3/hr          | 300               |
| Max air flow        | CFM            | 224               |
| Noise Level         | dBA            | 72                |
| Capacity            |                | 20                |
| Dimensions          | mm (L x W X H) | 534 x 471 x 983   |
| Weight              | kg             | 38                |
| FILTRATION          |                |                   |
| Primary filter      |                | Class M cartridge |
| Secondary filter    |                | Spark trap        |
| Optional filter     |                | H14 cartridge     |

## CENTRALIZED VACUUM SOLUTIONS For large production plants.